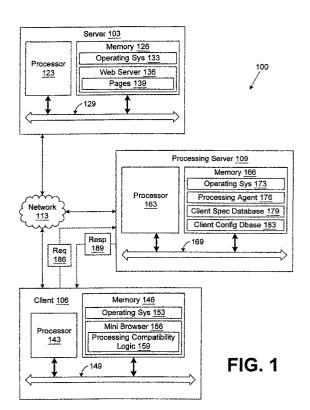

#### (54) System and method for distributed processing

(57) Various systems and methods are disclosed to achieve remote processing of items in a client (106) with limited processing capacity. Specifically, a client (106) receives an element that it is unable to render or otherwise process to present to the user due to its limited processing capacity. The client (106) transmits the element to a server (109) that includes various processing modules that allow the server (109) to process the element or otherwise perform the task that was beyond the client capability. The server (109) thus processes the element, thereby converting it into a form that is recognizable by the client (106). The processed element (329) is then sent back to the client (106) where it is depicted or otherwise executed in the client (106).