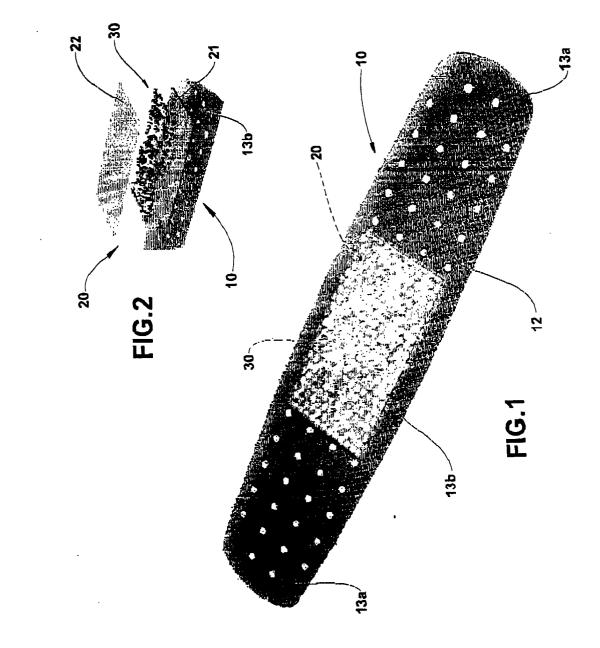

#### Brief Description of the Drawings

[0014] The invention will be described below, with references to the enclosed drawings, in which:

Figure 1 is a perspective view of an adhesive bandage constructed according to a first embodiment of the invention;

Figure 2 illustrates an enlarged and exploded detail of the median portion of the adhesive bandage illustrated in figure 1;

Figure 3 is a schematic cross-sectional view of the median portion of the bandage of figures 1 and 2; Figure 4 is an enlarged and exploded perspective view of the median portion of an adhesive bandage constructed according to a second embodiment of the invention:

### Description of the Illustrated Embodiments

[0015] According to the invention, the adhesive bandage is of the type comprising an adhesive tape 10 which in the embodiments of figures 1-7 is formed in a manner well known in the art. The adhesive tape 10 presents an external surface 11 and an internal surface 12, the latter being coated with an adhesive file 13 and having two adhesive end portions 13a, to be seated and affixed to the user's skin, and a median portion 13b, to be seated on the skin area to be treated.

[0016] According to the embodiments illustrated in figures 1-6, the median portion 13b of the internal surface of the adhesive tape 10 carries a pad 20 usually formed by one or more sheets 21 of a non-woven material, which sheets 21 are externally coated with a non-adhesive perforated film, which is peripherally bonded to the lower surface of the adhesive tape 10 usually constructed in a polymeric material, such as polyethylene (Delnet<sup>™</sup>), or the like, so as to prevent the pad 20 from ad-

hering to the wound when applying the bandage. [0017] In the specific embodiment shown in figures 1, 2 and 3, between the innermost sheet 21 of the pad 20 and the non-adhesive perforated film 22, there is provided a plurality of microcapsules 30, which are homo-15 geneously distributed along the whole innermost contact surface of the sheet 21 of the bandage. In this specific embodiment of figures 1, 2 and 3, the non-adhesive perforated film may even be eliminated, when using a microcapsule containing a material that will form a nonadhesive barrier after rupture, or when part of the microcapsules has sufficient resistance against rupture and therefore may act as a non-adhesive barrier between the wound and the pad. The microcapsules 30 are made from a pharmaceutically acceptable non-toxic