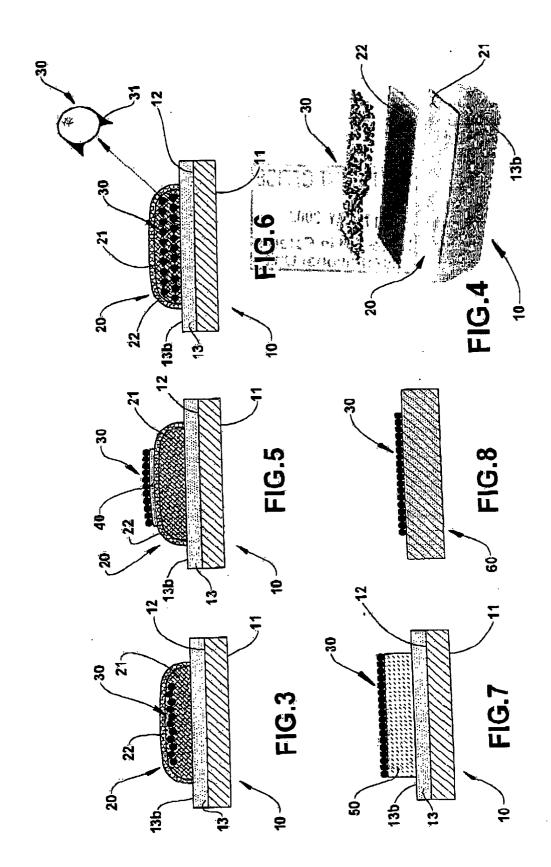

Figure 2 illustrates an enlarged and exploded detail of the median portion of the adhesive bandage illustrated in figure 1;

Figure 3 is a schematic cross-sectional view of the median portion of the bandage of figures 1 and 2; Figure 4 is an enlarged and exploded perspective view of the median portion of an adhesive bandage constructed according to a second embodiment of the invention:

Figure 5 is a schematic cross-sectional view of the median portion of the bandage of figure 4;

Figure 6 is a schematic cross-sectional view of the median portion of an adhesive bandage constructed according to a third embodiment of the invention; Figure 7 is a schematic cross-section view of the median portion of an adhesive bandage constructed according to a fourth embodiment of the invention; and

Figure 8 is a schematic cross-sectional view of the median portion of an adhesive bandage constructed according to a fifth embodiment of the invention.

### Description of the Illustrated Embodiments

[0015] According to the invention, the adhesive bandage is of the type comprising an adhesive tape 10 which in the embodiments of figures 1-7 is formed in a manner well known in the art. The adhesive tape 10 presents an external surface 11 and an internal surface 12, the latter being coated with an adhesive file 13 and having two adhesive end portions 13a, to be seated and affixed to the user's skin, and a median portion 13b, to be seated on the skin area to be treated.

[0016] According to the embodiments illustrated in figures 1-6, the median portion 13b of the internal surface of the adhesive tape 10 carries a pad 20 usually formed by one or more sheets 21 of a non-woven material, which sheets 21 are externally coated with a non-adhesive perforated film, which is peripherally bonded to the lower surface of the adhesive tape 10 usually constructed in a polymeric material, such as polyethylene (Delnet<sup>™</sup>), or the like, so as to prevent the pad 20 from ad-

hering to the wound when applying the bandage. [0017] In the specific embodiment shown in figures 1, 2 and 3, between the innermost sheet 21 of the pad 20 and the non-adhesive perforated film 22, there is provided a plurality of microcapsules 30, which are homo-15 geneously distributed along the whole innermost contact surface of the sheet 21 of the bandage. In this specific embodiment of figures 1, 2 and 3, the non-adhesive perforated film may even be eliminated, when using a microcapsule containing a material that will form a nonadhesive barrier after rupture, or when part of the microcapsules has sufficient resistance against rupture and therefore may act as a non-adhesive barrier between the wound and the pad. The microcapsules 30 are made from a pharmaceutically acceptable non-toxic

**[0023]** In the embodiment illustrated in figures 4 and 5, the microcapsules 30 are seated on and attached to a non-adhesive perforated film 22, by means of an adhesive layer 40, which is applied to the external contact surface of said non-adhesive perforated film 22, as better illustrated in figure 5.

**[0024]** The adhesive layer 40 may be obtained from a polymeric material, preferably acrylic, or it may be formed in a viscous gel film, preferably polyvinylpirrolidone or polyvinyl alcohol.

**[0025]** In this second embodiment of the invention, illustrated in figures 4 and 5, the microcapsules 30 are disposed in order to directly contact the skin in the wound region, upon applying the bandage, or they may be previously ruptured by pressure exerted by the user, or they are dissolved by the liquids exuded from the wound, as previously mentioned.

**[0026]** In a third constructive embodiment illustrated in figure 6, the microcapsules 30 are disposed in the interstices of the sheet 21 by using a polymeric binder 31, preferably acrylic. Also in this case, the microcapsules 30 may be formed by aggregating sharp external radial projections 31, which are obtained by an adequate stiffened material, and which, when the pad is manually pressed before or during the application of the bandage, perforate the adjacent microcapsules, producing the flow of active agent inside the pad and towards the wound, upon applying the bandage to the user's skin.

**[0027]** In the embodiment illustrated in figure 7, the median portion 13b of the internal surface of the adhesive tape 10 carries a pad 50 consisting of hydrogel in which case the microcapsules 30 are directly adhered

to the surface of the pad 50 to be seated on the wound. In this embodiment, the adhesion of the microcapsules 30 to the pad 50 is obtained by imparting a slightly adhesive characteristic to the hydrogel composition.

**[0028]** Still another possible embodiment of the present adhesive bandage is illustrated in figure 8, in which the microcapsules 30 are directly adhered to the median portion of the internal surface of an adhesive tape 60, consisting of hydrocolloid.