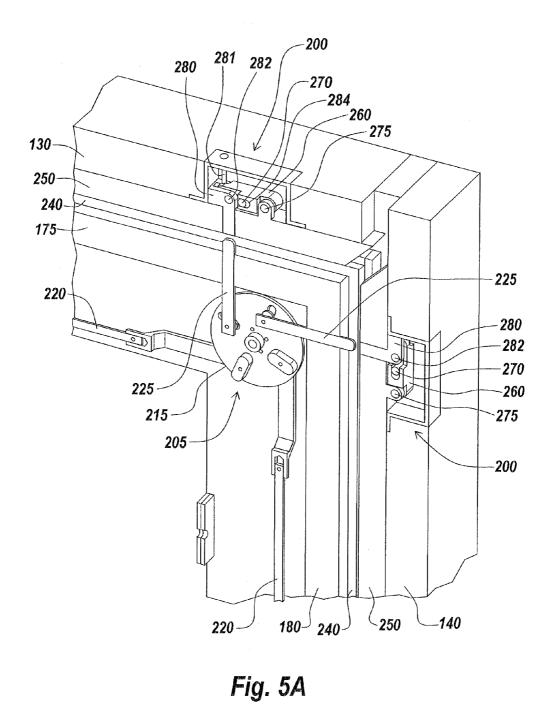

# (57) **ABSTRACT**

A combination sealing system and seal activation system for use with a combination of a panel and a frame includes a first sealing system and a first seal activation system for activating the first sealing system. The first sealing system is positioned within panel and includes a movable member configured to engage the first sealing system. The first sealing system includes a movable member. The movable member of the first sealing system is caused to move towards the panel to form a seal between the panel and the frame when the movable member of the first seal activation system moves towards the frame.