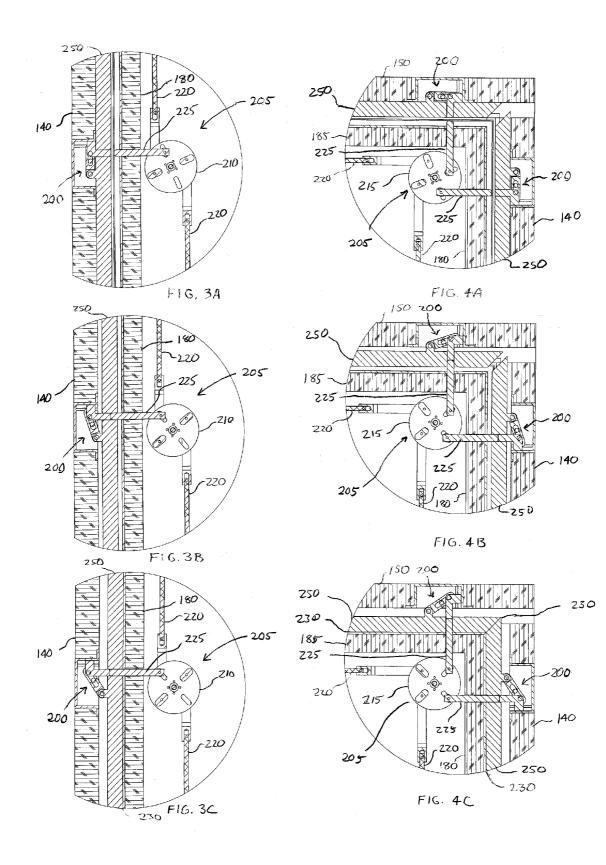

# (57) **ABSTRACT**

A combination sealing system and seal activation system for use with a combination of a panel and a frame includes a first sealing system and a first seal activation system for activating the first sealing system. The first sealing system is positioned within panel and includes a movable member configured to engage the first sealing system. The first sealing system includes a movable member. The movable member of the first sealing system is caused to move towards the panel to form a seal between the panel and the frame when the movable member of the first seal activation system moves towards the frame.