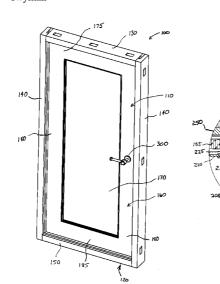

# (57) **ABSTRACT**

A combination sealing system and seal activation system for use with a combination of a panel and a frame includes a first sealing system and a first seal activation system for activating the first sealing system. The first sealing system is positioned within panel and includes a movable member configured to engage the first sealing system. The first sealing system includes a movable member. The movable member of the first sealing system is caused to move towards the panel to form a seal between the panel and the frame when the movable member of the first seal activation system moves towards the frame.