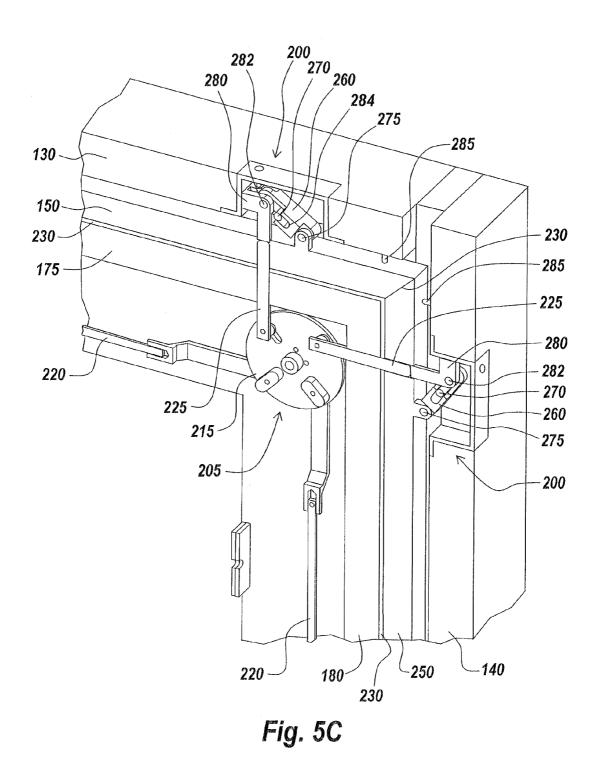

# (57) **ABSTRACT**

A combination sealing system and seal activation system for use with a combination of a panel and a frame includes a first sealing system and a first seal activation system for activating the first sealing system. The first sealing system is positioned within panel and includes a movable member configured to engage the first sealing system. The first sealing system includes a movable member. The movable member of the first sealing system is caused to move towards the panel to form a seal between the panel and the frame when the movable member of the first seal activation system moves towards the frame.