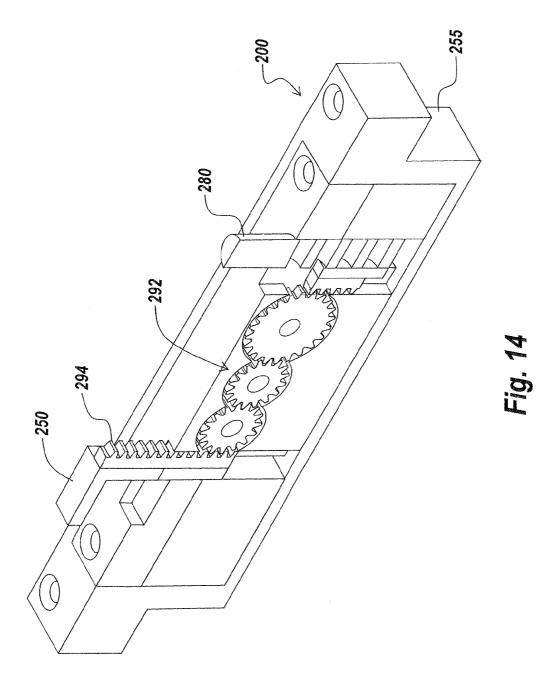

# (57) **ABSTRACT**

A combination sealing system and seal activation system for use with a combination of a panel and a frame includes a first sealing system and a first seal activation system for activating the first sealing system. The first sealing system is positioned within panel and includes a movable member configured to engage the first sealing system. The first sealing system includes a movable member. The movable member of the first sealing system is caused to move towards the panel to form a seal between the panel and the frame when the movable member of the first seal activation system moves towards the frame.