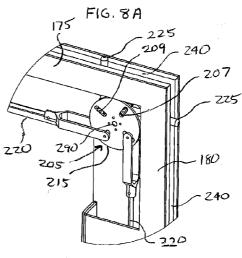

221 A1 | 12/2007 |                  |
|                                    |         | Speyer et al.    |
| 2009/0151259 A1                    | 6/2009  | Speyer et al.    |
| 2009/0165415 A1                    | 7/2009  | Salerno          |
| 2009/0165423 A1                    | 7/2009  | Salerno          |
| 2010/0077665 A1                    | 4/2010  | Speyer et al.    |
|                                    |         |                  |

# OTHER PUBLICATIONS

International Search Report for Application No. PCT/US2010/ 029383, dated May 25, 2010. International Search Report for Application No. PCT/US2010/

029206, dated Jun. 2, 2010.

Patio Life—Operation; http://www.rotohardware.com/Products/ Patio%20Life/PL-Operation.htm, Sep. 30, 2006.

\* cited by examiner



































FIG. 11





20

# COMBINED SEALING SYSTEM AND SEAL ACTIVATION SYSTEM FOR DOOR/WINDOW

#### CROSS-REFERENCE TO RELATED APPLICATIONS

This application is a Continuation-In-Part of U.S. application Ser. No. 11/322,953, filed on Dec. 30, 2005, issued as U.S. Pat. No. 7,685,776 on Mar. 30, 2010, which is incorporated herein by reference in its entirety.

# BACKGROUND OF THE INVENTION

1. Field of the Invention

The disclosure relates generally to sealing systems for use with panels, such as a door or a window, within a frame and, more specifically, to a sealing system for providing an improved seal between a panel and frame.

2. Description of the Related Art

Certain types of panels, such as doors and windows, are positioned within openings of a wall and/or other structures using a