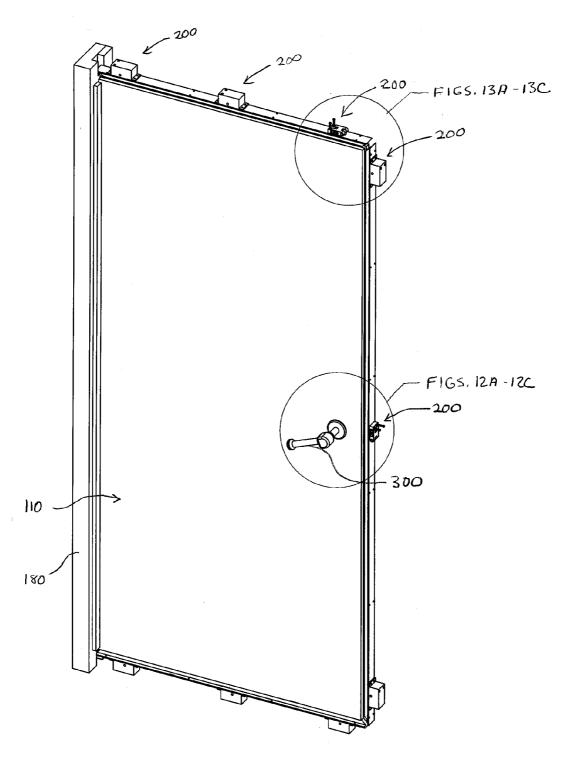

# (57) **ABSTRACT**

A combination sealing system and seal activation system for use with a combination of a panel and a frame includes a first sealing system and a first seal activation system for activating the first sealing system. The first sealing system is positioned within panel and includes a movable member configured to engage the first sealing system. The first sealing system includes a movable member. The movable member of the first sealing system is caused to move towards the panel to form a seal between the panel and the frame when the movable member of the first seal activation system moves towards the frame.