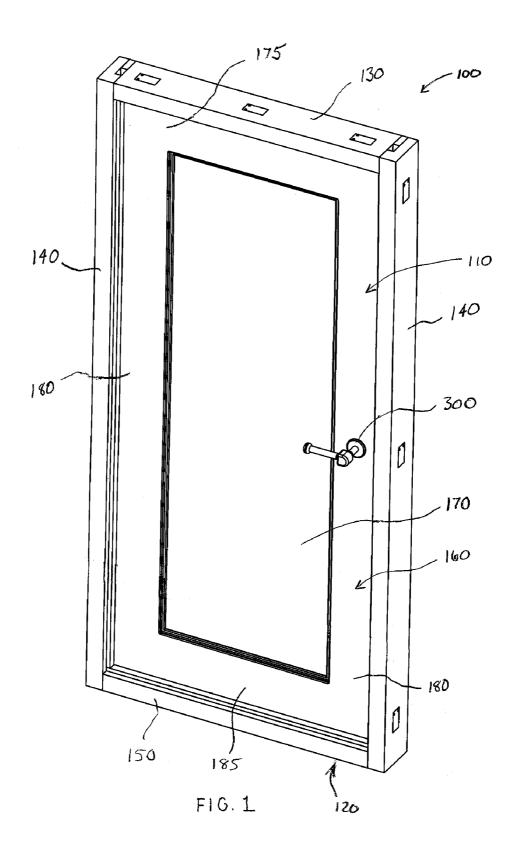

# (57) **ABSTRACT**

A combination sealing system and seal activation system for use with a combination of a panel and a frame includes a first sealing system and a first seal activation system for activating the first sealing system. The first sealing system is positioned within panel and includes a movable member configured to engage the first sealing system. The first sealing system includes a movable member. The movable member of the first sealing system is caused to move towards the panel to form a seal between the panel and the frame when the movable member of the first seal activation system moves towards the frame.