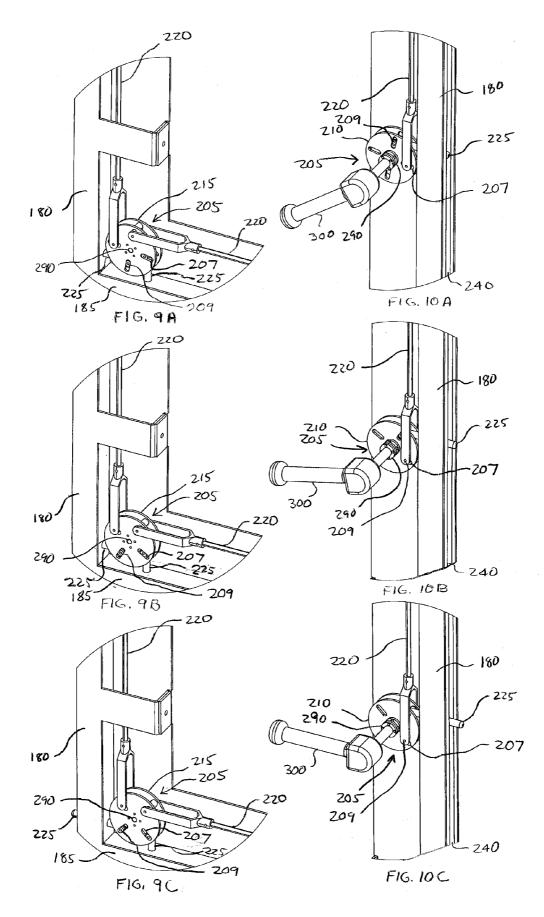

# (57) **ABSTRACT**

A combination sealing system and seal activation system for use with a combination of a panel and a frame includes a first sealing system and a first seal activation system for activating the first sealing system. The first sealing system is positioned within panel and includes a movable member configured to engage the first sealing system. The first sealing system includes a movable member. The movable member of the first sealing system is caused to move towards the panel to form a seal between the panel and the frame when the movable member of the first seal activation system moves towards the frame.