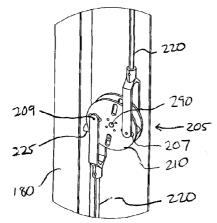

>2007/0289221 A1 | 12/2007 |                  |
|                                    |         | Speyer et al.    |
| 2009/0151259 A1                    | 6/2009  | Speyer et al.    |
| 2009/0165415 A1                    | 7/2009  | Salerno          |
| 2009/0165423 A1                    | 7/2009  | Salerno          |
| 2010/0077665 A1                    | 4/2010  | Speyer et al.    |
|                                    |         |                  |

# OTHER PUBLICATIONS

International Search Report for Application No. PCT/US2010/ 029383, dated May 25, 2010. International Search Report for Application No. PCT/US2010/

029206, dated Jun. 2, 2010.

Patio Life—Operation; http://www.rotohardware.com/Products/ Patio%20Life/PL-Operation.htm, Sep. 30, 2006.

\* cited by examiner



































FIG. 11





20

# COMBINED SEALING SYSTEM AND SEAL ACTIVATION SYSTEM FOR DOOR/WINDOW

#### CROSS-REFERENCE TO RELATED APPLICATIONS

This application is a Continuation-In-Part of U.S. application Ser. No. 11/322,953, filed on Dec. 30, 2005, issued as U.S. Pat. No. 7,685,776 on Mar. 30, 2010, which is incorporated herein by reference in its entirety.

# BACKGROUND OF THE INVENTION

1. Field of the Invention

The disclosure relates generally to sealing systems for use with panels, such as a door or a window, within a frame and, more specifically, to a sealing system for providing an improved seal between a panel and frame.

2. Description of the Related Art

Certain types of panels, such as doors and windows, are positioned within openings of a wall and/or other structure