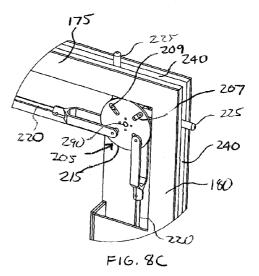

# (57) **ABSTRACT**

A combination sealing system and seal activation system for use with a combination of a panel and a frame includes a first sealing system and a first seal activation system for activating the first sealing system. The first sealing system is positioned within panel and includes a movable member configured to engage the first sealing system. The first sealing system includes a movable member. The movable member of the first sealing system is caused to move towards the panel to form a seal between the panel and the frame when the movable member of the first seal activation system moves towards the frame.