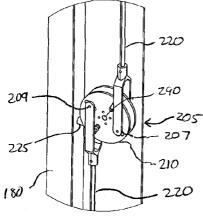

7/0289221 A1 | 12/2007 |                  |
|                                    |         | Speyer et al.    |
| 2009/0151259 A1                    | 6/2009  | Speyer et al.    |
| 2009/0165415 A1                    | 7/2009  | Salerno          |
| 2009/0165423 A1                    | 7/2009  | Salerno          |
| 2010/0077665 A1                    | 4/2010  | Speyer et al.    |
|                                    |         |                  |

# OTHER PUBLICATIONS

International Search Report for Application No. PCT/US2010/ 029383, dated May 25, 2010. International Search Report for Application No. PCT/US2010/

029206, dated Jun. 2, 2010.

Patio Life—Operation; http://www.rotohardware.com/Products/ Patio%20Life/PL-Operation.htm, Sep. 30, 2006.

\* cited by examiner



































FIG. 11





20

# COMBINED SEALING SYSTEM AND SEAL ACTIVATION SYSTEM FOR DOOR/WINDOW

#### CROSS-REFERENCE TO RELATED APPLICATIONS

This application is a Continuation-In-Part of U.S. application Ser. No. 11/322,953, filed on Dec. 30, 2005, issued as U.S. Pat. No. 7,685,776 on Mar. 30, 2010, which is incorporated herein by reference in its entirety.

# BACKGROUND OF THE INVENTION

1. Field of the Invention

The disclosure relates generally to sealing systems for use with panels, such as a door or a window, within a frame and, more specifically, to a sealing system for providing an improved seal between a panel and frame.

2. Description of the Related Art

Certain types of panels, such as doors and windows, are positioned within openings of a wall and/or other structures us