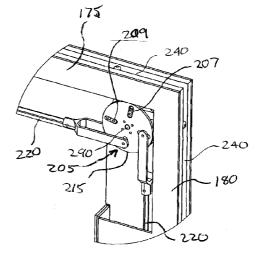

89221 A1 | 12/2007 |                  |
|                                    |         | Speyer et al.    |
| 2009/0151259 A1                    | 6/2009  | Speyer et al.    |
| 2009/0165415 A1                    | 7/2009  | Salerno          |
| 2009/0165423 A1                    | 7/2009  | Salerno          |
| 2010/0077665 A1                    | 4/2010  | Speyer et al.    |
|                                    |         |                  |

# OTHER PUBLICATIONS

International Search Report for Application No. PCT/US2010/ 029383, dated May 25, 2010. International Search Report for Application No. PCT/US2010/

029206, dated Jun. 2, 2010.

Patio Life—Operation; http://www.rotohardware.com/Products/ Patio%20Life/PL-Operation.htm, Sep. 30, 2006.

\* cited by examiner



































FIG. 11





20

# COMBINED SEALING SYSTEM AND SEAL ACTIVATION SYSTEM FOR DOOR/WINDOW

#### CROSS-REFERENCE TO RELATED APPLICATIONS

This application is a Continuation-In-Part of U.S. application Ser. No. 11/322,953, filed on Dec. 30, 2005, issued as U.S. Pat. No. 7,685,776 on Mar. 30, 2010, which is incorporated herein by reference in its entirety.

# BACKGROUND OF THE INVENTION

1. Field of the Invention

The disclosure relates generally to sealing systems for use with panels, such as a door or a window, within a frame and, more specifically, to a sealing system for providing an improved seal between a panel and frame.

2. Description of the Related Art

Certain types of panels, such as doors and windows, are positioned within openings of a wall and/or other structures using