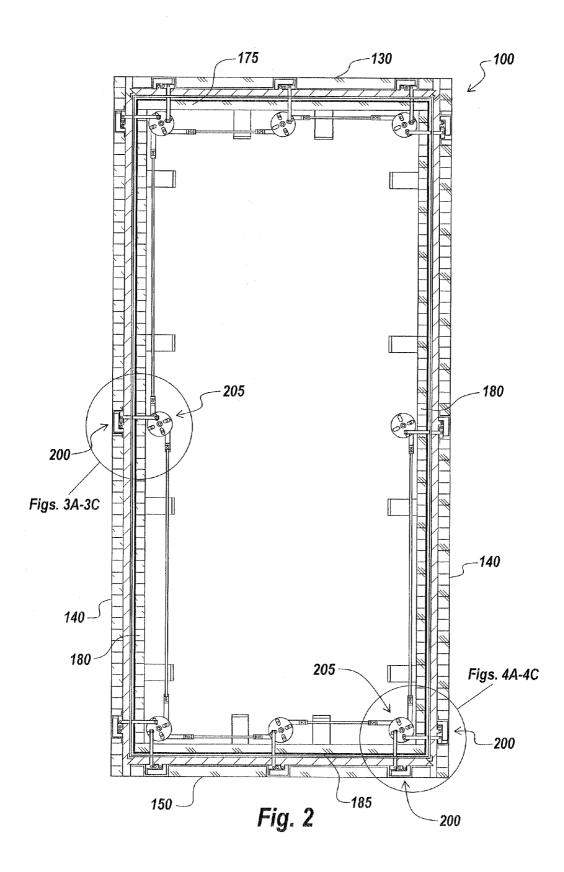

# (57) **ABSTRACT**

A combination sealing system and seal activation system for use with a combination of a panel and a frame includes a first sealing system and a first seal activation system for activating the first sealing system. The first sealing system is positioned within panel and includes a movable member configured to engage the first sealing system. The first sealing system includes a movable member. The movable member of the first sealing system is caused to move towards the panel to form a seal between the panel and the frame when the movable member of the first seal activation system moves towards the frame.