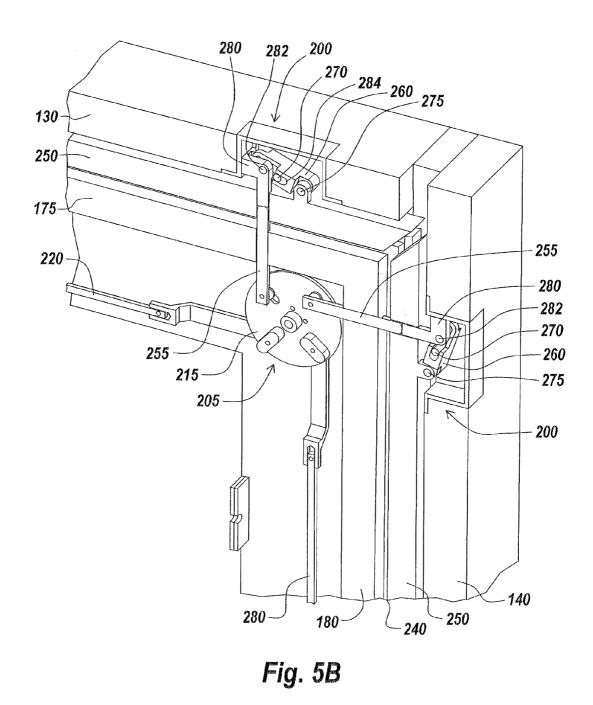

# (57) **ABSTRACT**

A combination sealing system and seal activation system for use with a combination of a panel and a frame includes a first sealing system and a first seal activation system for activating the first sealing system. The first sealing system is positioned within panel and includes a movable member configured to engage the first sealing system. The first sealing system includes a movable member. The movable member of the first sealing system is caused to move towards the panel to form a seal between the panel and the frame when the movable member of the first seal activation system moves towards the frame.