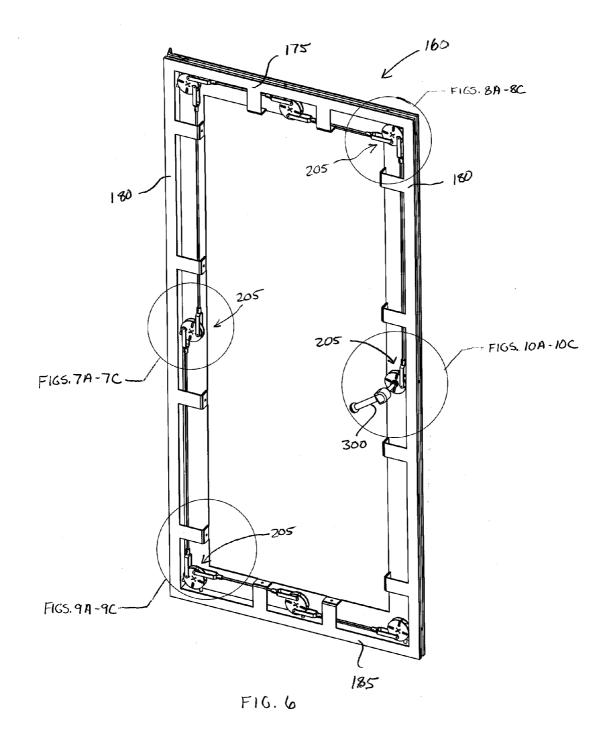

br>2007/0289221 A1 | 12/2007 |                  |
|                                    |         | Speyer et al.    |
| 2009/0151259 A1                    | 6/2009  | Speyer et al.    |
| 2009/0165415 A1                    | 7/2009  | Salerno          |
| 2009/0165423 A1                    | 7/2009  | Salerno          |
| 2010/0077665 A1                    | 4/2010  | Speyer et al.    |
|                                    |         |                  |

# OTHER PUBLICATIONS

International Search Report for Application No. PCT/US2010/ 029383, dated May 25, 2010. International Search Report for Application No. PCT/US2010/

029206, dated Jun. 2, 2010.

Patio Life—Operation; http://www.rotohardware.com/Products/ Patio%20Life/PL-Operation.htm, Sep. 30, 2006.

\* cited by examiner



































FIG. 11





20

# COMBINED SEALING SYSTEM AND SEAL ACTIVATION SYSTEM FOR DOOR/WINDOW

#### CROSS-REFERENCE TO RELATED APPLICATIONS

This application is a Continuation-In-Part of U.S. application Ser. No. 11/322,953, filed on Dec. 30, 2005, issued as U.S. Pat. No. 7,685,776 on Mar. 30, 2010, which is incorporated herein by reference in its entirety.

# BACKGROUND OF THE INVENTION

1. Field of the Invention

The disclosure relates generally to sealing systems for use with panels, such as a door or a window, within a frame and, more specifically, to a sealing system for providing an improved seal between a panel and frame.

2. Description of the Related Art

Certain types of panels, such as doors and windows, are positioned within openings of a wall and/or other structu