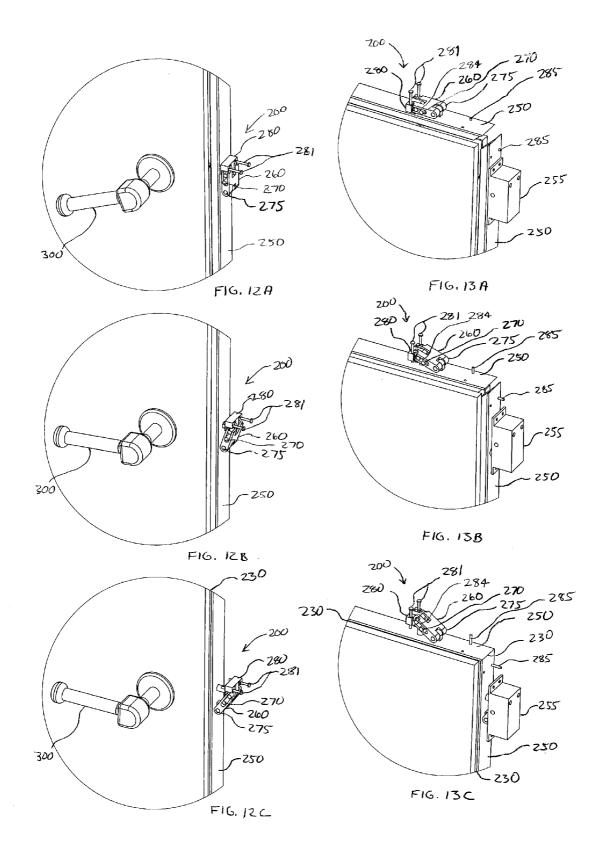

# (57) **ABSTRACT**

A combination sealing system and seal activation system for use with a combination of a panel and a frame includes a first sealing system and a first seal activation system for activating the first sealing system. The first sealing system is positioned within panel and includes a movable member configured to engage the first sealing system. The first sealing system includes a movable member. The movable member of the first sealing system is caused to move towards the panel to form a seal between the panel and the frame when the movable member of the first seal activation system moves towards the frame.