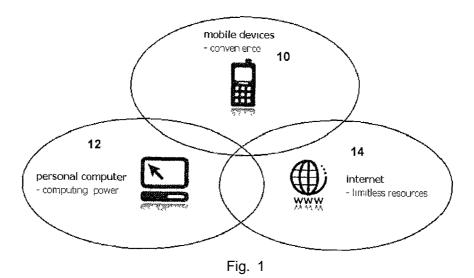

(54) Title: METHOD OF IDENTIFYING DEVICES IN MOBILE AND DESKTOP ENVIRONMENTS

(57) Abstract: A method of providing connectivity between a mobile device and a desktop computing device: providing the mobile device with software that can be installed in the desktop computing device to provide configuration data to application software operating on the desktop computing device, including device identification data for addressing the mobile device; using the mobile device to detect all desktop computing devices with which the mobile device can communicate; using the mobile device to select one of the desktop computing devices on which the application software is to be installed; transmitting the software from the mobile device to the desktop computing device; using the desktop computing device to run the software to configure the application software using configuration data such that communications from the desktop computing device to the mobile device using application software are addressed directly to the mobile device from which the software originated.