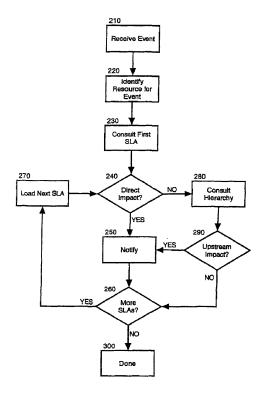

21 2JN (GB)

#### (54) Real-time SLA impact analysis

(57) A system, method and apparatus for performing a real-time service level agreement (SLA) impact analysis. In the system of the invention, a service level manager can be programmed to establish a plurality of SLAs directly implicating selected resources. A relationship database further can be configured for coupling to one or more management applications programmed to manage the selected resources. Finally, a modeling and evaluation system can be communicatively coupled to the relationship database and the service level manager and programmed to perform a real-time SLA impact analysis based both upon resources directly implicated by the SLAs and also upon resources which are related to the resources directly implicated by the SLAs.



FIG. 2

EP 1 519 512 A3



### **EUROPEAN SEARCH REPORT**

**Application Number** 

EP 04 10 4613

| Y WO GINC SCOT * fi * pa * co                                                                   | Citation of document with in of relevant pass of relevant | ages  ISMA MAN TEC D JOSEPH [US er 2001 (200 - page 23, 1 IN ANTHONY A D-04-13) C - column 4 SOCIATES INT Y KIERON [G 2003 (2003 page 11, - page 15, - page 15, - page 15, 2001 (2001-1 | HNOLOGIES ]; BALL 1-11-15) ine 34 * [US] ET AL) , line 65 * ERNATIONAL B]; KAUR 01-16) line 9 * line 6 * | Relevant to claim  1-10  1-10  1-10 | CLASSIFICATION OF THE APPLICATION (IPC)  INV. H04L12/24 H04L12/56 |
|-------------------------------------------------------------------------------------------------|-----------------------------------------