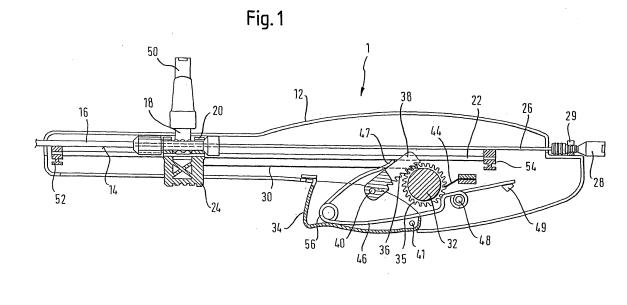

g stent by withdrawing proximally towards the device a sleeve which confines the stent in a radially confined delivery disposition the device including a first abutment for maintaining the stent spaced from the device and a second abutment which is retractable along a track within the device, in a movement which effects the proximal movement of the sleeve the device further including means to retract the second abutment stepwise along the track the device being characterised by: a full stroke actuator, to advance the second abutment all the way from an intermediate point on said track to said finishing point in one single stroke of the said actuator, the intermediate point being selectable by the user within a portion of the track which extends over at least half the length of the track.



Printed by Jouve, 75001 PARIS (FR)



5

# **EUROPEAN SEARCH REPORT**

Application Number EP 05 02 0913

|                                               | DOCUMENTS CONSIDERED TO BE RELEVANT                        |                                                                                                                                                                   |                                                                                                                               |                                                                                                                                                                                                                 |                                            |
|----------------------------------