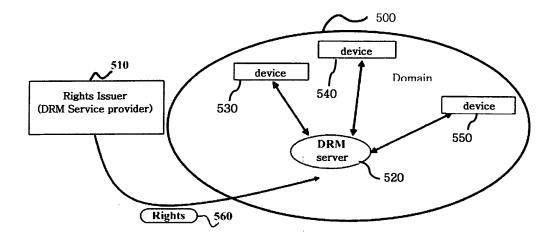

## (54) Method of granting drm license to support plural devices

(57) A method is provided for granting a digital rights management license between a server and a plurality of devices. Content is transmitted from the server to at least one of the plurality of devices, wherein the content contains license information that includes identifiers for at

least two of the plurality of devices capable of reproducing the content respectively. The identifiers included in the license information are extracted from the received content, and if the extracted identifier corresponds to an own identifier of the device, the content is reproduced by the device.