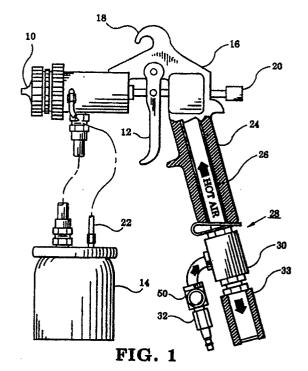

## <sup>54</sup> High volume/low pressure spray gun.

(57) An improved high volume/low pressure spray gun for spraying liquids such as paint. The spray gun includes a nozzle (10) for mixing a liquid, such as paint in a solvent carrier, with a higher-thanatmospheric pressure gas, such as compressed air, and projecting the mixture towards the surface to be coated. The liquid is conveyed to the nozzle (10) through a tube. A valve, ordinarily operated by a manual trigger, turns liquid flow on or off. Compressed air is conveyed through a hose to a vortex tube (28), then from the vortex tube (28) to the nozzle (10). The vortex tube (28) receives compressed gas at a selected temperature, ordinarily room temperature, and divides it into a high volume warm stream sent to the nozzle and a cool stream which is ordinarily exhausted to the atmosphere. The resulting high volume, low pressure, warm propellant air produces improved painting quality with less overspray.