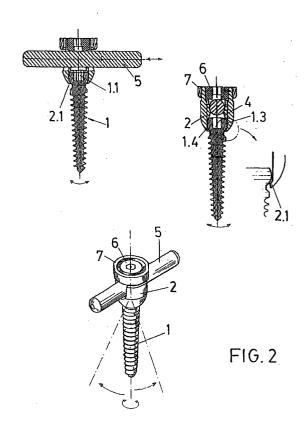

<sup>55</sup> **[0016]** Figure 1 shows two polythene blocks which schematically represent two vertebrae with the fixation system of the invention.

[0017] Figure 2 is a perspective view of the multiaxial

screw assembly, as well as two cross sections of this assembly.

**[0018]** Figure 3 is a perspective view of the means for attaching the rods, as well as an elevation view and two cross sectional views of the same.

# PREFERRED EMBODIMENT OF THE INVENTION

**[0021]** The invention disclosed for a multiaxial vertebral fixation system belongs in the field of means for fixing vertebrae by pairs of screws inserted in said vertebrae and joined to each other by longitudinal rods and with other transverse rods keeping the former rods in position, and is essentially characterized in that the screws (1) are provided with a groove (1.1) and are inserted as far as the hooked lip (2.1) at the base of the lower orifice (2.2) of a bell (2) which holds in place the bottom end of the head (1.3) of screw (1), with a spherical sector (1.4) and horizontal striations parallel to the respective cutting planes of its polar caps, so that the play of the head of screw (1) allows its insertion in the vertebra (3) in a wide conical area with a vertex external to said vertebra.

**[0022]** The cup (4) receives the pressure of the Allen <sup>35</sup> screw (6) and is also housed in the bell (2). As it receives the gradually increasing pressure from the assembly fixation screw (7) through the longitudinal rod (5), it holds and locks in place the striation of the head (1.3) of screw (1) against the shoulder of the hooked lip (2.1), so that <sup>40</sup> the two lock onto each other. The screw (7) outside the bell (2) prevents the latter from opening and presses on the longitudinal rod (5).