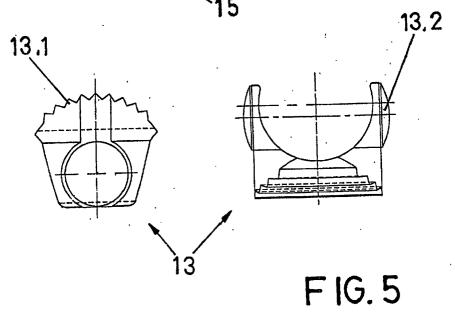

**[0019]** Figure 4 shows a preferred embodiment alternative in which the screw assembly is provided with an internal cradle, in a perspective view and two cross sectional views, as well as an enlarged view of the cradle. **[0020]** Figure 5 shows the washer which is the alternative to the former embodiment of Figure 4, with a sectional and front elevation view of the arrangement of a construction of this washer, in a section of the corresponding screw for a 10° inclination of the longitudinal rod as well as two elevation views of the spherical end cups.

**[0024]** Alternatively, the screw (1) and the bell (2) are replaced by a single piece (14), with this alternative further incorporating a cradle (12) with a toothing (12.1)

- which engages the convex base (13.1) of a cylindrical cup (13), allowing to fix the rod in any position on the plane defined by the longitudinal rod and the longitudinal axis of the transpedicular screw.
- 10 [0025] This alternative can alternatively include an external washer (15) blocked by the screw (7) which fixes the assembly and provided with two diametrically opposite notches with identical or different depths which keep the rod (5) horizontal, or which allow it to be inclined 15 between 0° and 20°.

**[0026]** In this alternative the cylindrical cup (13) has an open spherical top end (3.2) which acts as a cradle for the shaft (5) as well as opposing symmetrical lips (13.3) in the form of ball joints.