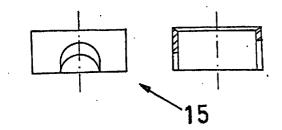

**[0019]** Figure 4 shows a preferred embodiment alternative in which the screw assembly is provided with an internal cradle, in a perspective view and two cross sectional views, as well as an enlarged view of the cradle. **[0020]** Figure 5 shows the washer which is the alternative to the former embodiment of Figure 4, with a sectional and front elevation view of the arrangement of a construction of this washer, in a section of the corresponding screw for a 10° inclination of the longitudinal rod as well as two elevation views of the spherical end cups.

**[0024]** Alternatively, the screw (1) and the bell (2) are replaced by a single piece (14), with this alternative further incorporating a cradle (12) with a toothing (12.1)

- which engages the convex base (13.1) of a cylindrical cup (13), allowing to fix the rod in any position on the plane defined by the longitudinal rod and the longitudinal axis of the transpedicular screw.
- 10 [0025] This alternative can alternatively include an external washer (15) blocked by the screw (7) which fixes the assembly and provided with two diametrically opposite notches with identical or different depths which keep the rod (5) horizontal, or which allow it to be inclined 15 between 0° and 20°.