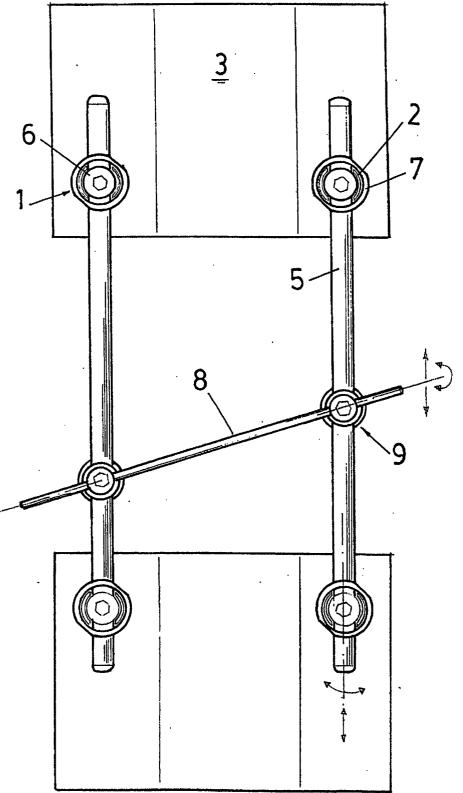

<sup>55</sup> **[0016]** Figure 1 shows two polythene blocks which schematically represent two vertebrae with the fixation system of the invention.

[0017] Figure 2 is a perspective view of the multiaxial

**[0023]** The means for attaching and fixing the position of each pair of longitudinal rods (5) between two vertebrae (3) consist of transverse bars (8) which are positioned by connection devices comprising a bottom plate (9). This plate is cylindrical in shape and is provided with side routings (9.1) in the form of a cylindrical recess (9.2) next to the axis of the piece, and is drilled (9.3) perpendicular to the axis and with an upper housing (9.4) for an Allen head attachment screw which presses on the transverse rod (8), while the latter in turn presses on a bushing (11). The bottom face of said bushing (11) has a toothed crown (11.1) and its top face has a circular recess (11.2) in which is housed the transverse rod (8). This bushing is placed opposite another bushing (10) which has a complementary crown (11.1) on its top face and which catches the longitudinal rod (5) as this bushing (10) is pushed on by the top bushing (11).

sist of transverse bars (8) which are positioned by connection devices comprising a bottom plate (9); this plate is cylindrical in shape and is provided with side routings (9.1) in the form of a cylindrical recess (9.2) next to the axis of the piece, and is drilled (9.3) 5 perpendicular to the axis and with an upper housing (9.4) for an Allen head attachment screw which presses on the transverse rod (8), which in turn presses on a bushing (11). The bottom face of said bushing (11) has a toothed crown (11.1) and its top 10 face has a circular recess (11.2) in which is housed the transverse rod (8). This bushing is placed opposite another bushing (10) which has a complementary crown (11.1) on its top face and which catches the longitudinal rod (5) as this bushing (10) <sup>15</sup> is pushed on by the top bushing (11).