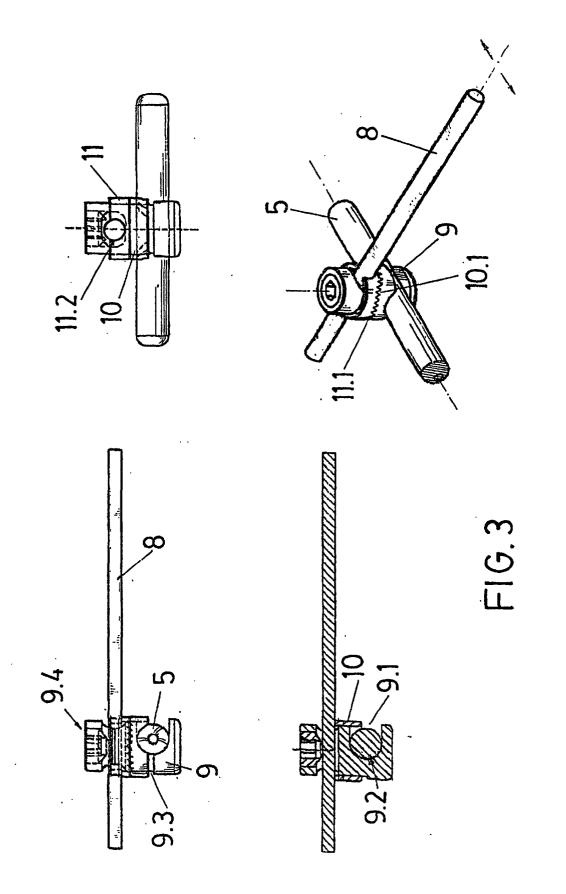

screw assembly, as well as two cross sections of this assembly.

**[0018]** Figure 3 is a perspective view of the means for attaching the rods, as well as an elevation view and two cross sectional views of the same.

**[0023]** The means for attaching and fixing the position of each pair of longitudinal rods (5) between two vertebrae (3) consist of transverse bars (8) which are positioned by connection devices comprising a bottom plate (9). This plate is cylindrical in shape and is provided with side routings (9.1) in the form of a cylindrical recess (9.2) next to the axis of the piece, and is drilled (9.3) perpendicular to the axis and with an upper housing (9.4) for an Allen head attachment screw which presses on the transverse rod (8), while the latter in turn presses on a bushing (11). The bottom face of said bushing (11) has a toothed crown (11.1) and its top face has a circular recess (11.2) in which is housed the transverse rod (8). This bushing is placed opposite another bushing (10) which has a complementary crown (11.1) on its top face and which catches the longitudinal rod (5) as this bushing (10) is pushed on by the top bushing (11).

sist of transverse bars (8) which are positioned by connection devices comprising a bottom plate (9); this plate is cylindrical in shape and is provided with side routings (9.1) in the form of a cylindrical recess (9.2) next to the axis of the piece, and is drilled (9.3) 5 perpendicular to the axis and with an upper housing (9.4) for an Allen head attachment screw which presses on the transverse rod (8), which in turn presses on a bushing (11). The bottom face of said bushing (11) has a toothed crown (11.1) and its top 10 face has a circular recess (11.2) in which is housed the transverse rod (8). This bushing is placed opposite another bushing (10) which has a complementary crown (11.1) on its top face and which catches the longitudinal rod (5) as this bushing (10) <sup>15</sup> is pushed on by the top bushing (11).