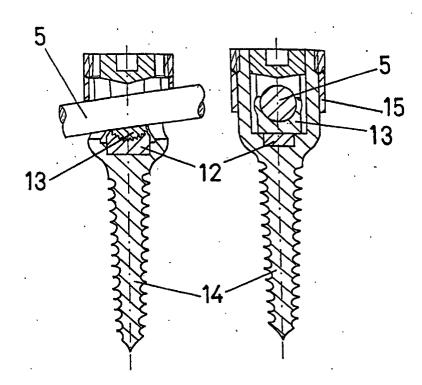

**[0019]** Figure 4 shows a preferred embodiment alternative in which the screw assembly is provided with an internal cradle, in a perspective view and two cross sectional views, as well as an enlarged view of the cradle. **[0020]** Figure 5 shows the washer which is the alternative to the former embodiment of Figure 4, with a sectional and front elevation view of the arrangement of a construction of this washer, in a section of the corresponding screw for a 10° inclination of the longitudinal rod as well as two elevation views of the spherical end cups.

**[0024]** Alternatively, the screw (1) and the bell (2) are replaced by a single piece (14), with this alternative further incorporating a cradle (12) with a toothing (12.1)

- which engages the convex base (13.1) of a cylindrical cup (13), allowing to fix the rod in any position on the plane defined by the longitudinal rod and the longitudinal axis of the transpedicular screw.
- 10 [0025] This alternative can alternatively include an external washer (15) blocked by the screw (7) which fixes the assembly and provided with two diametrically opposite notches with identical or different depths which keep the rod (5) horizontal, or which allow it to be inclined 15 between 0° and 20°.

**[0026]** In this alternative the cylindrical cup (13) has an open spherical top end (3.2) which acts as a cradle for the shaft (5) as well as opposing symmetrical lips (13.3) in the form of ball joints.