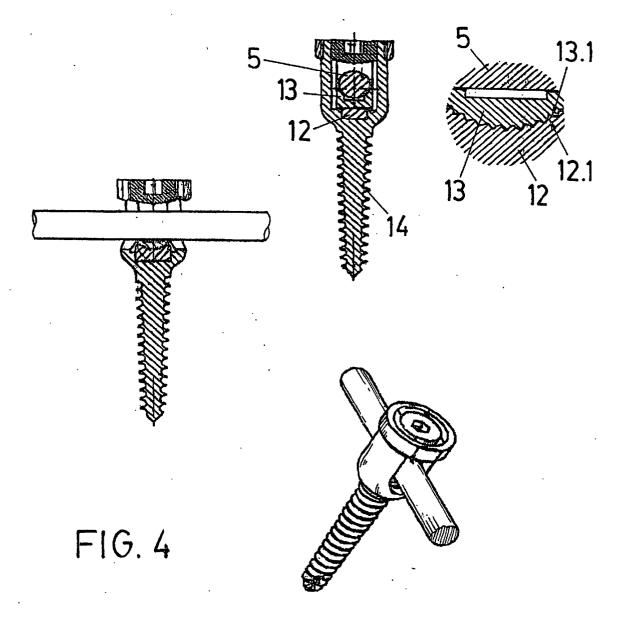

**[0019]** Figure 4 shows a preferred embodiment alternative in which the screw assembly is provided with an internal cradle, in a perspective view and two cross sectional views, as well as an enlarged view of the cradle. **[0020]** Figure 5 shows the washer which is the alternative to the former embodiment of Figure 4, with a sectional and front elevation view of the arrangement of a construction of this washer, in a section of the corresponding screw for a 10° inclination of the longitudinal rod as well as two elevation views of the spherical end cups.

**[0024]** Alternatively, the screw (1) and the bell (2) are replaced by a single piece (14), with this alternative further incorporating a cradle (12) with a toothing (12.1)

- which engages the convex base (13.1) of a cylindrical cup (13), allowing to fix the rod in any position on the plane defined by the longitudinal rod and the longitudinal axis of the transpedicular screw.
- 10 [0025] This alternative can alternatively include an external washer (15) blocked by the screw (7) which fixes the assembly and provided with two diametrically opposite notches with identical or different depths which keep the rod (5) horizontal, or which allow it to be inclined 15 between 0° and 20°.

**[0026]** In this alternative the cylindrical cup (13) has an open spherical top end (3.2) which acts as a cradle for the shaft (5) as well as opposing symmetrical lips (13.3) in the form of ball joints.