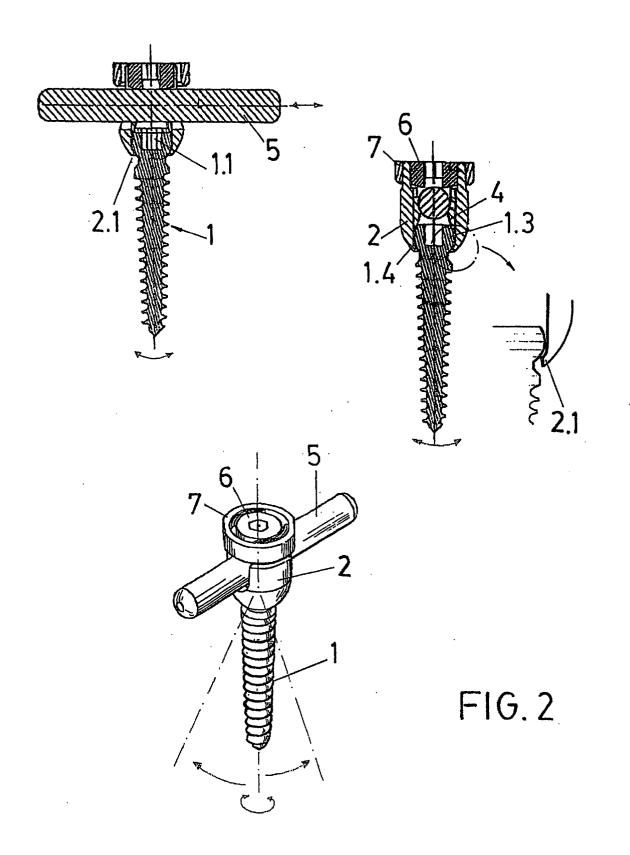

<sup>55</sup> **[0016]** Figure 1 shows two polythene blocks which schematically represent two vertebrae with the fixation system of the invention.

[0017] Figure 2 is a perspective view of the multiaxial

screw assembly, as well as two cross sections of this assembly.

**[0018]** Figure 3 is a perspective view of the means for attaching the rods, as well as an elevation view and two cross sectional views of the same.

# PREFERRED EMBODIMENT OF THE INVENTION

**[0021]** The invention disclosed for a multiaxial vertebral fixation system belongs in the field of means for fixing vertebrae by pairs of screws inserted in said vertebrae and joined to each other by longitudinal rods and with other transverse rods keeping the former rods in position, and is essentially characterized in that the screws (1) are provided with a groove (1.1) and are inserted as far as the hooked lip (2.1) at the base of the lower orifice (2.2) of a bell (2) which holds in place the bottom end of the head (1.3) of screw (1), with a spherical sector (1.4) and horizontal striations parallel to the respective cutting planes of its polar caps, so that the play of the head of screw (1) allows its insertion in the vertebra (3) in a wide conical area with a vertex external to said vertebra.

**[0022]** The cup (4) receives the pressure of the Allen <sup>35</sup> screw (6) and is also housed in the bell (2). As it receives the gradually increasing pressure from the assembly fixation screw (7) through the longitudinal rod (5), it holds and locks in place the striation of the head (1.3) of screw (1) against the shoulder of the hooked lip (2.1), so that <sup>40</sup> the two lock onto each other. The screw (7) outside the bell (2) prevents the latter from opening and presses on the longitudinal rod (5).